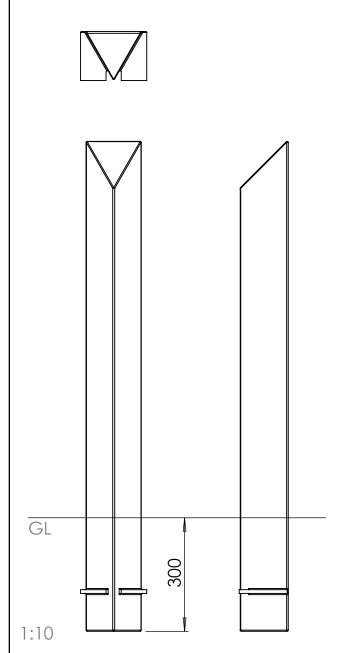

## **Bollards** | ASF 5000 Triangular Stainless Steel Bollard

**Material:** 

**Dimensions:** 

Height:

Standard Finish:
Optional Finish:
Ram Raid Options:
Visibility Bands:

**Bespoke Options:** 

Manufactured in either grade 304 or grade 316 stainless steel

Manufactured 150mm wide as standard. Also available 200mm wide.

Bollards are manufactured either 1200mm long (900mm above ground) or 1500mm long (1000mm above ground) All other bollard sizes are available if required

As standard ASF Stainless Steel Bollards are finished satin brush polished

Bollards can be bead blasted, bright polished, mirror polished or polyester powder coated

Bollards can be manufactured with inner heavy duty steel inserts or with loose cap for concrete infill